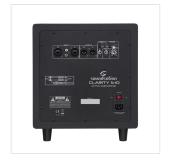

# **ACTIVE STUDIO SUBWOOFER WITH 10" WOOFER**

The 10" CLARITY S-10 active studio subwoofer has been designed to offer musicians, sound technicians and music producers a deep and dynamic response at low frequencies and therefore precise and clear bass in the sound for a full musical experience with 350 watts of class AB amplification. The wide choice of inputs positioned on the rear panel (XLR, TRS, RCA) guarantees ease of use. The modern and refined design and the satin black finish make this studio subwoofer elegant and suitable for many environments.

#### **KEY FEATURES**

Active Subwoofer

350W RMS output power

AB Class Amplifier

30Hz - 150Hz Frequency response at -10dB

10" Woofer

Attenuation adjustment of High and Low Frequencies (from 80Hz to 120Hz).

Balanced 1/4" TS / XLR and unbalanced RCA inputs

### **SPECIFICATIONS**

| Speaker Type              | Active Subwoofer                                   |
|---------------------------|----------------------------------------------------|
| Mains Power               | 220-240V~/50-60Hz                                  |
| Fuse                      | T5AL250V                                           |
| Frequency Response        | (-10dB) 30Hz - 150Hz                               |
| Woofer                    | 10" (Paper Cone)                                   |
| Woofer Output Power       | 350W RM                                            |
| Amplifier Class           | AB                                                 |
|                           | SPL (1m axial direction) 118dB                     |
| Audio Input Connections   | Balanced type 1/4"TS/ XLR interface,unbalanced RCA |
| Cabinet Material          | MDF                                                |
| Dimensions(WxDxH)         | 300 x 320 x 300 mm                                 |
| Weight                    | 12,8Kg                                             |
| Packing Dimensions(WxDxH) | 355 x 395 x 380 mm                                 |
|                           | Packing Weight 15,5Kg                              |