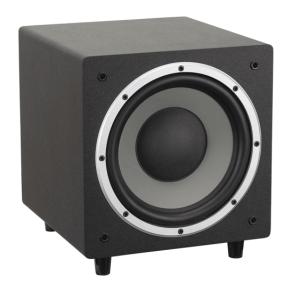

# **ACTIVE STUDIO SUBWOOFER WITH 10" WOOFER**

The 10" CLARITY S-10 active studio subwoofer has been designed to offer musicians, sound technicians and music producers a deep and dynamic response at low frequencies and therefore precise and clear bass in the sound for a full musical experience with 350 watts of class AB amplification. The wide choice of inputs positioned on the rear panel (XLR, TRS, RCA) guarantees ease of use. The modern and refined design and the satin black finish make this studio subwoofer elegant and suitable for many environments.

#### **KEY FEATURES**

Active Subwoofer

350W RMS output power

AB Class Amplifier

30Hz - 150Hz Frequency response at -10dB

10" Woofer

Attenuation adjustment of High and Low Frequencies (from 80Hz to 120Hz).

Balanced 1/4" TS / XLR and unbalanced RCA inputs

Satin Black finish

Rugged MDF Case