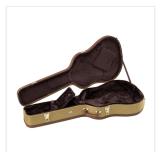

## **KEY FEATURES**

| 3-ply cross grained wood archtop protection               |
|-----------------------------------------------------------|
| Soft yet protective interior with accessories compartment |
| Heavy duty gold plated hardware                           |
| 3 gold finish latches with locking key                    |
| Tweed fabric covering                                     |
| Instrument: acoustic guitar                               |
| Total interior length: 107cm                              |
| Body interior length: 61cm                                |
| W1 interior width (see pic): 15.5cm                       |
| W2 interior width (see pic): 32cm                         |
| W3 interior width (see pic): 30cm                         |
| W4 interior width (see pic): 41cm                         |
| Interior height: 14.5cm                                   |
|                                                           |