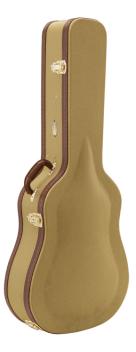

## TD100-A ARCHTOP HARDCASE FOR ACOUSTIC GUITAR IN TWEED COVERING

TWEED DELUXE hardcases perfectly gather sturdiness, protection and visual appeal. Featuring soft yet protective interior, accessory compartment, heavy duty gold plated hardware, 3 golden latches with security keys and Tweed fabric covering.

## **KEY FEATURES**

| 3-ply cross grained wood archtop protection               |
|-----------------------------------------------------------|
| Soft yet protective interior with accessories compartment |
| Heavy duty gold plated hardware                           |
| 3 gold finish latches with locking key                    |
| Tweed fabric covering                                     |
| Instrument: acoustic guitar                               |
| Total interior length: 107cm                              |
| Body interior length: 61cm                                |
| W1 interior width (see pic): 15.5cm                       |
| W2 interior width (see pic): 32cm                         |
| W3 interior width (see pic): 30cm                         |
| W4 interior width (see pic): 41cm                         |
| Interior height: 14.5cm                                   |
|                                                           |