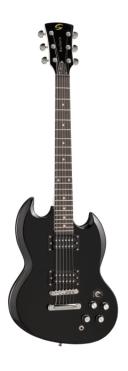

## **BUFFALO-ST BK**

## DOUBLE CUTAWAY ELECTRIC GUITAR WITH 2 HUMBUCKERS

Buffalo Standard was born to speak the language of Rock: basswood body for deep tone and reliability, mahogany neck, rosewood fretboard featuring 22 easy-access frets. The 2 unconvered humbuckers deliver powerful bite and unmatched sustain, while the 3-way switch and 2 volume/2 tone independent pots offer great sound flexibility. A perfect choice for blues, rock and rawer music.

## **KEY FEATURES**

Body: solid basswood

Neck: bolt-on mahogany

Tastiera: Eco-Rosewood (CITES compliant)

Frets: 22

Machine heads: Vintage Style

Bridge: tune o matic

Pick ups: 2 humbuckers

Switch: 3 way

Pots: 2 volume/2 tone

Black pickguard

Colour: black