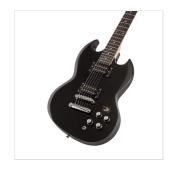

## **BUFFALO-ST BK**

## DOUBLE CUTAWAY ELECTRIC GUITAR WITH 2 HUMBUCKERS

Buffalo Standard was born to speak the language of Rock: basswood body for deep tone and reliability, mahogany neck, rosewood fretboard featuring 22 easy-access frets. The 2 unconvered humbuckers deliver powerful bite and unmatched sustain, while the 3-way switch and 2 volume/2 tone independent pots offer great sound flexibility. A perfect choice for blues, rock and rawer music.

## **KEY FEATURES**

Body: solid basswood

Neck: bolt-on mahogany

Tastiera: Eco-Rosewood (CITES compliant)

Frets: 22

Machine heads: Vintage Style

Bridge: tune o matic

Pick ups: 2 humbuckers

Switch: 3 way

Pots: 2 volume/2 tone

Black pickguard

Colour: black