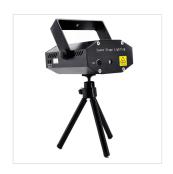

## LSR2 2 COLOR MINI LASER

Compact bi-color effect laser easy to use and lightweight to carry. It is perfect for DJ, club, private party or anniversary. The unit is able to project a dynamic set of points and lines through red and green moving laser beams thus creating amazing effects. Seting the SOUND mode the LSR2 will automatically work according to music of the ambience and dinamically adjusting effects. The onboard stroboflash function is available. It comes with a very useful mounting bracket and a tripod for desktop positioning.

## **KEY FEATURES**

Laser power: Red 100mW (532nm), Green 50mW (650nm)

Control mode: auto / sound mode with built-in microphone

User adjustable stroboflash function

It comes with mounting bracket and desktop tripod