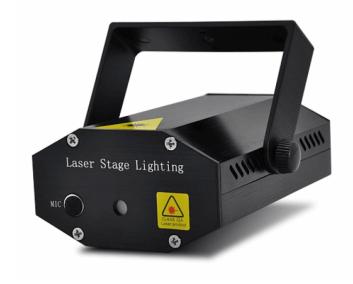

## LSR2 2 COLOR MINI LASER

Compact bi-color effect laser easy to use and lightweight to carry. It is perfect for DJ, club, private party or anniversary. The unit is able to project a dynamic set of points and lines through red and green moving laser beams thus creating amazing effects. Seting the SOUND mode the LSR2 will automatically work according to music of the ambience and dinamically adjusting effects. The onboard stroboflash function is available. It comes with a very useful mounting bracket and a tripod for desktop positioning.

## **KEY FEATURES**

Laser power: Red 100mW (532nm), Green 50mW (650nm)

Control mode: auto / sound mode with built-in microphone

User adjustable stroboflash function

It comes with mounting bracket and desktop tripod