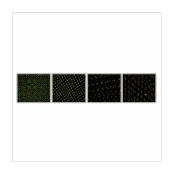

## LSR2 2 COLOR MINI LASER

Compact bi-color effect laser easy to use and lightweight to carry. It is perfect for DJ, club, private party or anniversary. The unit is able to project a dynamic set of points and lines through red and green moving laser beams thus creating amazing effects. Seting the SOUND mode the LSR2 will automatically work according to music of the ambience and dinamically adjusting effects. The onboard stroboflash function is available. It comes with a very useful mounting bracket and a tripod for desktop positioning.