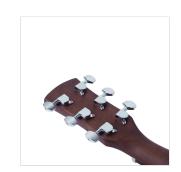

Black pickguard

Diecast chromed machine heads

Shape: dreadnougth cutaway

Finish: open pore satin

Preamp: Fishman SON-GT4

Equipped with d'Addario XP strings