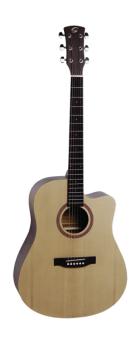

# DREADNOUGHT CUTAWAY ACOUSTIC GUITAR IN OPEN PORE SATIN FINISH W/PREAMP

Another acoustic guitars series dedicated to another true natural US jewel, Grand Teton is the choice hardly matchable in its market segment for performances, craftmanship and details. Enriched by its open pore satin finish, Grand Teton series is available in dreadnought, dreadnought 3/4, dreadnought cutaway and OOO.

#### **KEY FEATURES**

Top: satin pruce

Back & sides: satin agathis

Neck: satin mahogany

Fretboard: blackwood with perloid dots

Capo & saddles: tusq

Headstock: mahogany with wood inlay

Blackwood bridge

Black pickguard

Diecast chromed machine heads

Shape: dreadnougth cutaway

Finish: open pore satin

Preamp: Fishman SON-GT4

Equipped with d'Addario XP strings