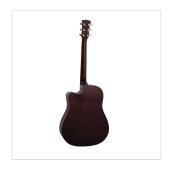

#### **KEY FEATURES**

Top: satin pruce

Back & sides: satin agathis

Neck: satin mahogany

Fretboard: blackwood with perloid dots

Capo & saddles: tusq

Headstock: mahogany with wood inlay

Blackwood bridge

Black pickguard

Diecast chromed machine heads

Shape: dreadnougth cutaway

Finish: open pore satin

Preamp: Fishman SON-GT4

Equipped with d'Addario XP strings