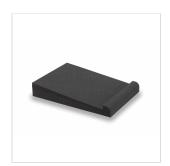

Each set consists of a pair of foam insulators with rectangular base. Each insolator is made up of 2 slanting sections. By combining the two sections in different ways, you ca get different angles.

## **KEY FEATURES**

Ideal for acoustic decoupling of studio monitors

2 different angles (in addition to 0°): 3.2°, 6.5°

Load-bearing capacity per pad: 15 kg

Color: Anthracite

Dimension (WxDxH): 230x330x40mm