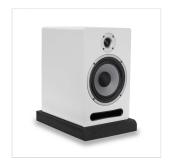

## PAIR OF FOAM PADS FOR 6.5" STUDIO MONITORS

Studio monitors are the most important and critical part of your recording studio, computer music or audio/video post-production workstation. They "translate" your work into sound pressure and convey your work in acoustic terms. To avoid unwanted "contamination" coming from surfaces in contact with the monitors (vibrations and resonances) it is necessary to isolate them. Soundsation STUDIOPAD6 is the ideal solution to these problems.

Each set consists of a pair of foam insulators with rectangular base. Each insolator is made up of 2 slanting sections. By combining the two sections in different ways, you ca get different angles.