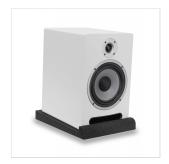

## PAIR OF FOAM PADS FOR 6.5" STUDIO MONITORS

Studio monitors are the most important and critical part of your recording studio, computer music or audio/video post-production workstation. They "translate" your work into sound pressure and convey your work in acoustic terms. To avoid unwanted "contamination" coming from surfaces in contact with the monitors (vibrations and resonances) it is necessary to isolate them. Soundsation STUDIOPAD6 is the ideal solution to these problems.

Each set consists of a pair of foam insulators with rectangular base. Each insolator is made up of 2 slanting sections. By combining the two sections in different ways, you ca get different angles.