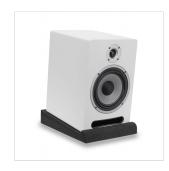

## PAIR OF FOAM PADS FOR 6.5" STUDIO MONITORS

Studio monitors are the most important and critical part of your recording studio, computer music or audio/video post-production workstation. They "translate" your work into sound pressure and convey your work in acoustic terms. To avoid unwanted "contamination" coming from surfaces in contact with the monitors (vibrations and resonances) it is necessary to isolate them. Soundsation STUDIOPAD6 is the ideal solution to these problems.

Each set consists of a pair of foam insulators with rectangular base. Each insolator is made up of 2 slanting sections. By combining the two sections in different ways, you ca get different angles.