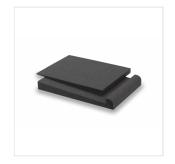

Each set consists of a pair of foam insulators with rectangular base. Each insolator is made up of 2 slanting sections. By combining the two sections in different ways, you ca get different angles.

## **KEY FEATURES**

Ideal for acoustic decoupling of studio monitors

2 different angles (in addition to 0°): 3.2°, 6.5°

Load-bearing capacity per pad: 15 kg

Color: Anthracite

Dimension (WxDxH): 230x330x40mm