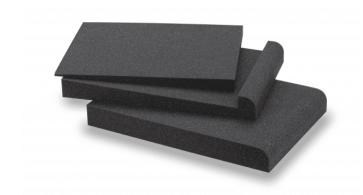

Each set consists of a pair of foam insulators with rectangular base. Each insolator is made up of 2 slanting sections. By combining the two sections in different ways, you ca get different angles.

## **KEY FEATURES**

Ideal for acoustic decoupling of studio monitors

2 different angles (in addition to 0°): 3.2°, 6.5°

Load-bearing capacity per pad: 15 kg

Color: Anthracite

Dimension (WxDxH): 230x330x40mm