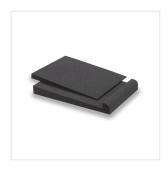

Each set consists of a pair of foam insulators with rectangular base. Each insolator is made up of 2 slanting sections. By combining the two sections in different ways, you ca get different angles.

## **KEY FEATURES**

Ideal for acoustic decoupling of studio monitors

2 different angles (in addition to 0°): 3.2°, 6.5°

Load-bearing capacity per pad: 15 kg

Color: Anthracite

Dimension (WxDxH): 230x330x40mm