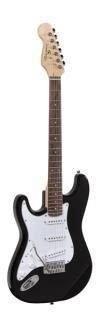

# LEFT HANDED DOUBLE CUTAWAY ELECTRIC GUITAR WITH 3 SINGLE COILS

RIDER series is a super classic revisited: double cutaway electric guitar featuring basswood body for rich tone and reliability, 3 single coils for clear and brilliant tone. 22 frets Eco-Rosewood freatboard fully complies CITES regulation preserving the feeling and the look of rosewood. The 5-way switch and volume/tone pots offer great sound flexibility for blues, rock, funky tones. A perfect choice for beginners demanding quality and playability.

### **KEY FEATURES**

Body: basswood

Neck: maple

Fretboard: Eco-Rosewood (CITES compliant)

Frets: 22

Machine heads: chrome

Bridge: vintage tremolo

Pick ups: 3 single coils

Switch: 5 way

Pots: volume/tone/tone

Colour: Black

Left handed version