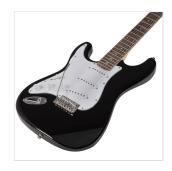

# LEFT HANDED DOUBLE CUTAWAY ELECTRIC GUITAR WITH 3 SINGLE COILS

RIDER series is a super classic revisited: double cutaway electric guitar featuring basswood body for rich tone and reliability, 3 single coils for clear and brilliant tone. 22 frets Eco-Rosewood freatboard fully complies CITES regulation preserving the feeling and the look of rosewood. The 5-way switch and volume/tone pots offer great sound flexibility for blues, rock, funky tones. A perfect choice for beginners demanding quality and playability.

### **KEY FEATURES**

Body: basswood

Neck: maple

Fretboard: Eco-Rosewood (CITES compliant)

Frets: 22

Machine heads: chrome

Bridge: vintage tremolo

Pick ups: 3 single coils

Switch: 5 way

Pots: volume/tone/tone

Colour: Black

Left handed version