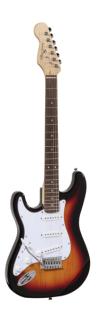

# LEFT HANDED DOUBLE CUTAWAY ELECTRIC GUITAR WITH 3 SINGLE COILS

RIDER series is a super classic revisited: double cutaway electric guitar featuring basswood body for rich tone and reliability, 3 single coils for clear and brilliant tone. 22 frets Eco-Rosewood freatboard fully complies CITES regulation preserving the feeling and the look of rosewood. The 5-way switch and volume/tone pots offer great sound flexibility for blues, rock, funky tones. A perfect choice for beginners demanding quality and playability.

### **KEY FEATURES**

Body: basswood

Neck: maple

Fretboard: Eco-Rosewood (CITES compliant)

Frets: 22

Machine heads: chrome

Bridge: vintage tremolo

Pick ups: 3 single coils

Switch: 5 way

Pots: volume/tone/tone

Colour: 3T Sunburst

Left handed version