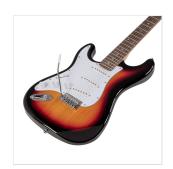

# LEFT HANDED DOUBLE CUTAWAY ELECTRIC GUITAR WITH 3 SINGLE COILS

RIDER series is a super classic revisited: double cutaway electric guitar featuring basswood body for rich tone and reliability, 3 single coils for clear and brilliant tone. 22 frets Eco-Rosewood freatboard fully complies CITES regulation preserving the feeling and the look of rosewood. The 5-way switch and volume/tone pots offer great sound flexibility for blues, rock, funky tones. A perfect choice for beginners demanding quality and playability.

### **KEY FEATURES**

Body: basswood

Neck: maple

Fretboard: Eco-Rosewood (CITES compliant)

Frets: 22

Machine heads: chrome

Bridge: vintage tremolo

Pick ups: 3 single coils

Switch: 5 way

Pots: volume/tone/tone

Colour: 3T Sunburst

Left handed version