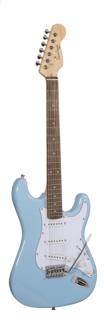

# DOUBLE CUTAWAY ELECTRIC GUITAR WITH 3 SINGLE COILS

RIDER series is a super classic revisited: double cutaway electric guitar featuring basswood body for rich tone and reliability, 3 single coils for clear and brilliant tone. 22 frets Eco-Rosewood freatboard fully complies CITES regulation preserving the feeling and the look of rosewood. The 5-way switch and volume/tone pots offer great sound flexibility for blues, rock, funky tones. A perfect choice for beginners demanding quality and playability.

### **KEY FEATURES**

Body: basswood

Neck: maple

Fretboard: Eco-Rosewood (CITES compliant)

Frets: 22

Machine heads: chrome

Bridge: vintage tremolo

Pick ups: 3 single coils

Switch: 5 way

Pots: volume/tone/tone

Colour: Tropical Blue