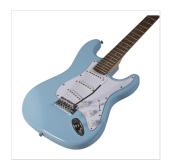

# DOUBLE CUTAWAY ELECTRIC GUITAR WITH 3 SINGLE COILS

RIDER series is a super classic revisited: double cutaway electric guitar featuring basswood body for rich tone and reliability, 3 single coils for clear and brilliant tone. 22 frets Eco-Rosewood freatboard fully complies CITES regulation preserving the feeling and the look of rosewood. The 5-way switch and volume/tone pots offer great sound flexibility for blues, rock, funky tones. A perfect choice for beginners demanding quality and playability.

### **KEY FEATURES**

Body: basswood

Neck: maple

Fretboard: Eco-Rosewood (CITES compliant)

Frets: 22

Machine heads: chrome

Bridge: vintage tremolo

Pick ups: 3 single coils

Switch: 5 way

Pots: volume/tone/tone

Colour: Tropical Blue