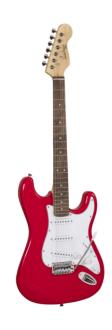

## RIDER-STD-S FR DOUBLE CUTAWAY ELECTRIC GUITAR WITH 3 SINGLE COILS

RIDER series is a super classic revisited: double cutaway electric guitar featuring basswood body for rich tone and reliability, 3 single coils for clear and brilliant tone. 22 frets Eco-Rosewood freatboard fully complies CITES regulation preserving the feeling and the look of rosewood. The 5-way switch and volume/tone pots offer great sound flexibility for blues, rock, funky tones. A perfect choice for beginners demanding quality and playability.

## **KEY FEATURES**

| Body: basswood                            |
|-------------------------------------------|
| Neck: maple                               |
| Fretboard: Eco-Rosewood (CITES compliant) |
| Frets: 22                                 |
| Machine heads: chrome                     |
| Bridge: vintage tremolo                   |
| Pick ups: 3 single coils                  |
| Switch: 5 way                             |
| Pots: volume/tone/tone                    |
| Colour: Fiesta Red                        |
| SPECIFICATIONS                            |