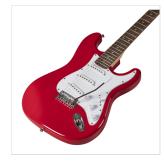

## RIDER-STD-S FR DOUBLE CUTAWAY ELECTRIC GUITAR WITH 3 SINGLE COILS

RIDER series is a super classic revisited: double cutaway electric guitar featuring basswood body for rich tone and reliability, 3 single coils for clear and brilliant tone. 22 frets Eco-Rosewood freatboard fully complies CITES regulation preserving the feeling and the look of rosewood. The 5-way switch and volume/tone pots offer great sound flexibility for blues, rock, funky tones. A perfect choice for beginners demanding quality and playability.

## **KEY FEATURES**

| Body: basswood                            |
|-------------------------------------------|
| Neck: maple                               |
| Fretboard: Eco-Rosewood (CITES compliant) |
| Frets: 22                                 |
| Machine heads: chrome                     |
| Bridge: vintage tremolo                   |
| Pick ups: 3 single coils                  |
| Switch: 5 way                             |
| Pots: volume/tone/tone                    |
| Colour: Fiesta Red                        |
| SPECIFICATIONS                            |