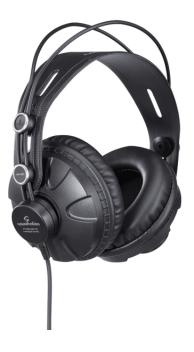

## MH-100

# PROFESSIONAL OVER-EAR MONITOR HEADPHONES

Lightweight, comfortable and robust professional headphones designed even for long periods. The closed-back design and the high sound pressure handling make the MH-100 suitable for DJs, audio equipment testing, professional monitoring, cameramen, allowing an immersive sound and a high attenuation of background noise.

#### **KEY FEATURES**

Maximum Performance in both DJ and Studio applications

Long-lasting performance, maximum comfort, and durability

High-quality sound reproduction with warm bass and fresh treble

Adjustable headband for maximum comfort