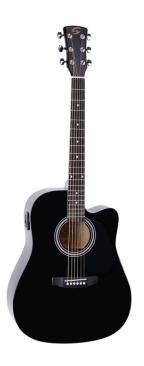

## DREADNOUGHT CUTAWAY ACOUSTIC GUITAR WITH PREAMP

YOSEMITE-DNCE is a great choice for beginners and students demanding tone and playability. Dreadnought cutaway shape is perfect for deep tone, comfort, playability. The classic design is enanched by the black pickguard and soundhole decoration. Built with the same principles of higher priced models, it's a great choice for students or free time guitar alike.

## **KEY FEATURES**

Top: linden

Back and sides: basswood

Fretboard: maple

Bridge: maple

Machine heads: chrome diecast

Pickguard: black

Preamp: vol/tone controls

Colour: black