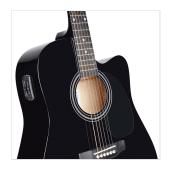

## DREADNOUGHT CUTAWAY ACOUSTIC GUITAR WITH PREAMP

YOSEMITE-DNCE is a great choice for beginners and students demanding tone and playability. Dreadnought cutaway shape is perfect for deep tone, comfort, playability. The classic design is enanched by the black pickguard and soundhole decoration. Built with the same principles of higher priced models, it's a great choice for students or free time guitar alike.

## **KEY FEATURES**

Top: linden

Back and sides: basswood

Fretboard: maple

Bridge: maple

Machine heads: chrome diecast

Pickguard: black

Preamp: vol/tone controls