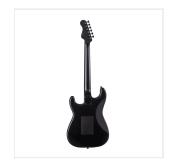

## SHADOW SERIES DOUBLE CUTAWAY ELECTRIC GUITAR WITH 2 SINGLE COILS + 1 HUMBUCKER AND TREMOLO BRIDGE

SHADOW series was born to gather quality construction, tone, style and outstanding visual appeal. The black satin finish, the Shadow abalone inlay at 12th fret, the dedicated black hardware work together to provide a killer look, while woods deliver an overall unmatched quality in this price range.

## **KEY FEATURES**

Body: basswood

Neck: maple

Tastiera: rosewood

Frets: 22 with abalone inlay at 12th

Machine heads: Black

Bridge: tremolo (black)

Pick ups: 2 single coils + 1 humbucker (uncovered)