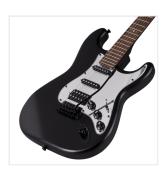

## SHADOW SERIES DOUBLE CUTAWAY ELECTRIC GUITAR WITH 2 SINGLE COILS + 1 HUMBUCKER AND TREMOLO BRIDGE

SHADOW series was born to gather quality construction, tone, style and outstanding visual appeal. The black satin finish, the Shadow abalone inlay at 12th fret, the dedicated black hardware work together to provide a killer look, while woods deliver an overall unmatched quality in this price range.

## **KEY FEATURES**

Body: basswood

Neck: maple

Tastiera: rosewood

Frets: 22 with abalone inlay at 12th

Machine heads: Black

Bridge: tremolo (black)

Pick ups: 2 single coils + 1 humbucker (uncovered)

Switch: 5 way

Pots: 1 volume/2 tone

Equipped with d'Addario EXP

Pickguard: silver mirror

Colour: black satin