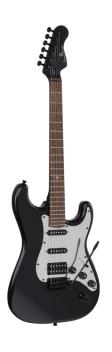

## SHADOW SERIES DOUBLE CUTAWAY ELECTRIC GUITAR WITH 2 SINGLE COILS + 1 HUMBUCKER AND TREMOLO BRIDGE

SHADOW series was born to gather quality construction, tone, style and outstanding visual appeal. The black satin finish, the Shadow abalone inlay at 12th fret, the dedicated black hardware work together to provide a killer look, while woods deliver an overall unmatched quality in this price range.

## **KEY FEATURES**

Body: basswood

Neck: maple

Tastiera: rosewood

Frets: 22 with abalone inlay at 12th

Machine heads: Black

Bridge: tremolo (black)

Pick ups: 2 single coils + 1 humbucker (uncovered)

Switch: 5 way

Pots: 1 volume/2 tone

Equipped with d'Addario EXP

Pickguard: silver mirror

Colour: black satin