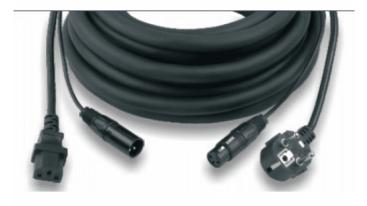

## **KEY FEATURES**

XLR 3 pole female plug + Schuko 203A

XLR 3 pole male plug + EC standard 3 pole female socket

Power cable: 3x2.5mm<sup>2</sup>

Conductors: 2x0.22mm<sup>2</sup>

Cable diameter: 7.0mm

Length: 20mt

## **SPECIFICATIONS**

| Conductors     | 2x0.22mm <sup>2</sup>                                   |
|----------------|---------------------------------------------------------|
| Power cable    | 3x2.5mm <sup>2</sup>                                    |
| Cable diameter | 7.0mm                                                   |
|                | XLR 3 pole female plug + Schuko 203A                    |
|                | XLR 3 pole male plug + EC standard 3 pole female socket |