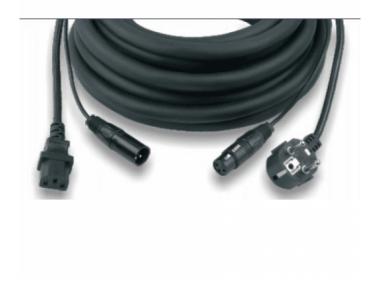

## **KEY FEATURES**

XLR 3 pole female plug + Schuko 203A

XLR 3 pole male plug + EC standard 3 pole female socket

Power cable: 3x1.5mm<sup>2</sup>

Conductors: 2x0.22mm<sup>2</sup>

Cable diameter: 7.0mm

Length: 15mt

## **SPECIFICATIONS**

| Conductors     | 2x0.22mm²                                               |
|----------------|---------------------------------------------------------|
| Power cable    | 3x1.5mm²                                                |
| Cable diameter | 7.0mm                                                   |
|                | XLR 3 pole female plug + Schuko 203A                    |
|                | XLR 3 pole male plug + EC standard 3 pole female socket |