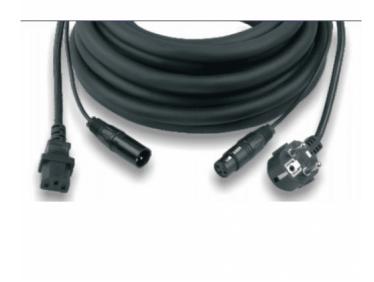

## **KEY FEATURES**

XLR 3 pole female plug + Schuko 203A

XLR 3 pole male plug + EC standard 3 pole female socket

Power cable: 3x1.5mm<sup>2</sup>

Conductors: 2x0.22mm<sup>2</sup>

Cable diameter: 7.0mm

Length: 10mt

## **SPECIFICATIONS**

| Conductors     | 2x0.22mm²                                               |
|----------------|---------------------------------------------------------|
| Power cable    | 3x1.5mm²                                                |
| Cable diameter | 7.0mm                                                   |
|                | XLR 3 pole female plug + Schuko 203A                    |
|                | XLR 3 pole male plug + EC standard 3 pole female socket |