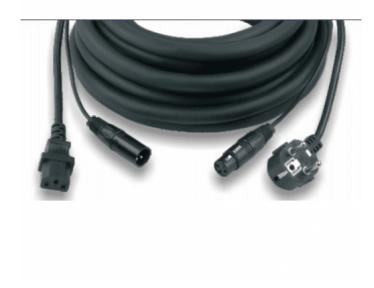

## **KEY FEATURES**

XLR 3 pole female plug + Schuko 203A

XLR 3 pole male plug + EC standard 3 pole female socket

Power cable: 3x1.5mm<sup>2</sup>

Conductors: 2x0.22mm<sup>2</sup>

Cable diameter: 7.0mm

Length: 5mt

## **SPECIFICATIONS**

| Conductors     | 2x0.22mm²                                               |
|----------------|---------------------------------------------------------|
| Power cable    | 3x1.5mm²                                                |
| Cable diameter | 7.0mm                                                   |
|                | XLR 3 pole female plug + Schuko 203A                    |
|                | XLR 3 pole male plug + EC standard 3 pole female socket |