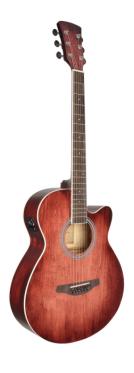

## SAGUARO-HW-CE RD HAND WIPED CUTAWAY ACOUSTIC GUITAR W/PREAMP

Saguaro acoustic series gathers playability, quality craftmanship and unique visual appeal using a special hand wiped finish. The E2-T preamp with built in tuner and balanced/unbalanced out delivers the flexibility you need for recording in studio and performing on stage.

## **KEY FEATURES**

Shape: mini jumbo cutaway

Top, back and sides: linden

Fretboard: eco-rosewood (CITES compliant)

Headstock with engraved logo

Total lenght: 101cm (40")

Width: 9.8cm

Diecast machine heads (chrome)

Preamp: E2-T w/tuner and balanced/unbalanced out

Hand wiped special finish, each guitar is unique

Color: hand wiped red