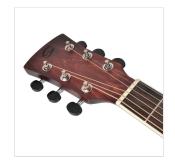

## **KEY FEATURES**

Shape: mini jumbo cutaway

Top, back and sides: linden

Fretboard: eco-rosewood (CITES compliant)

Headstock with engraved logo

Total lenght: 101cm (40")

Width: 9.8cm

Diecast machine heads (chrome)