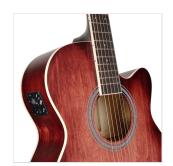

Preamp: E2-T w/tuner and balanced/unbalanced out

Hand wiped special finish, each guitar is unique

Color: hand wiped red