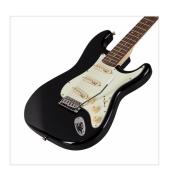

# DOUBLE CUTAWAY ELECTRIC GUITAR WITH 3 SINGLE COILS AND VINTAGE TUNERS (WILKINSON EQUIPPED, ECO-ROSEWOOD FRETBOARD)

RIDER RETRO is born to recall the feeling of a glorious past that has never ceased to fascinate generations of guitar players. The beauty and the resonance of the swamp ash with special retro finishes, the original Wilkinson pick ups and bridge, the hi-quality made in Taiwan vintage machines heads together with mint green pickguard create instruments with stunning visual appeal and great value.

### **KEY FEATURES**

Body: swamp ash

Neck: glossy maple

Fretboard: eco-rosewood (CITES compliant)

Frets: 21 (perloid)

Machine heads: vintage style made in Taiwan

Bridge: Wilkinson tremolo

Pick ups: 3 Wilkinson vintage single coils

Switch: 5 way

Pots: volume/tone/tone

Pickguard: mint green

Colour: black