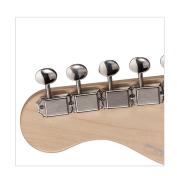

### **KEY FEATURES**

Body: swamp ash

Neck: glossy maple

Fretboard: eco-rosewood (CITES compliant)

Frets: 21 (perloid)

Machine heads: vintage style made in Taiwan

Bridge: Wilkinson tremolo

Pick ups: 3 Wilkinson vintage single coils