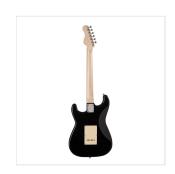

# DOUBLE CUTAWAY ELECTRIC GUITAR WITH 3 SINGLE COILS AND VINTAGE TUNERS (WILKINSON EQUIPPED, ECO-ROSEWOOD FRETBOARD)

RIDER RETRO is born to recall the feeling of a glorious past that has never ceased to fascinate generations of guitar players. The beauty and the resonance of the swamp ash with special retro finishes, the original Wilkinson pick ups and bridge, the hi-quality made in Taiwan vintage machines heads together with mint green pickguard create instruments with stunning visual appeal and great value.

### **KEY FEATURES**

Body: swamp ash

Neck: glossy maple

Fretboard: eco-rosewood (CITES compliant)

Frets: 21 (perloid)

Machine heads: vintage style made in Taiwan

Bridge: Wilkinson tremolo

Pick ups: 3 Wilkinson vintage single coils

Switch: 5 way

Pots: volume/tone/tone

Pickguard: mint green

Colour: black