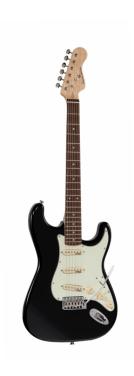

# DOUBLE CUTAWAY ELECTRIC GUITAR WITH 3 SINGLE COILS AND VINTAGE TUNERS (WILKINSON EQUIPPED, ECO-ROSEWOOD FRETBOARD)

RIDER RETRO is born to recall the feeling of a glorious past that has never ceased to fascinate generations of guitar players. The beauty and the resonance of the swamp ash with special retro finishes, the original Wilkinson pick ups and bridge, the hi-quality made in Taiwan vintage machines heads together with mint green pickguard create instruments with stunning visual appeal and great value.

### **KEY FEATURES**

Body: swamp ash

Neck: glossy maple

Fretboard: eco-rosewood (CITES compliant)

Frets: 21 (perloid)

Machine heads: vintage style made in Taiwan

Bridge: Wilkinson tremolo

Pick ups: 3 Wilkinson vintage single coils

Switch: 5 way

Pots: volume/tone/tone

Pickguard: mint green

Colour: black