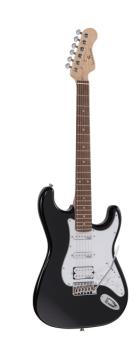

## RIDER-PRO-RSH BK DOUBLE CUTAWAY ELECTRIC GUITAR WITH 2 SINGLE COILS + SPLITTABLE HUMBUCKER AND SELF-LOCKING TUNERS (WILKINSON EQUIPPED, ECO-ROSEWOOD FRETBOARD)

The beauty and the resonance of the ash, the original Wilkinson pick ups and bridge, the hi-quality made in Taiwan self locking machines heads and the meticolous set-up: the RIDER PRO series is a super classic revisited with style and character. The Wilkinson bridge means stability and reliability while Wilkinson single coils in conjunction with the splittable humbucker deliver that tone which became a trademark in music history.

## **KEY FEATURES**

| Body: ash                                                                            |  |  |
|--------------------------------------------------------------------------------------|--|--|
| Neck: satin maple                                                                    |  |  |
| Fretboard: eco-rosewood (CITES compliant)                                            |  |  |
| Frets: 22 (perloid)                                                                  |  |  |
| Machine heads: self-locking chrome made in Taiwan                                    |  |  |
| Bridge: Wilkinson vintage tremolo                                                    |  |  |
| Pick ups: 2 Wilkinson single coils + 1 Wilkinson splittable humbucker with push/pull |  |  |
| Switch: 5 way                                                                        |  |  |
| Pots: volume/tone/tone + push/pull                                                   |  |  |
| Pickguard: black                                                                     |  |  |
| Colour: vintage white                                                                |  |  |
|                                                                                      |  |  |