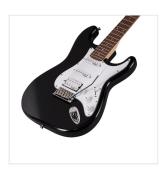

## RIDER-PRO-RSH BK DOUBLE CUTAWAY ELECTRIC GUITAR WITH 2 SINGLE COILS + SPLITTABLE HUMBUCKER AND SELF-LOCKING TUNERS (WILKINSON EQUIPPED, ECO-ROSEWOOD FRETBOARD)

The beauty and the resonance of the ash, the original Wilkinson pick ups and bridge, the hi-quality made in Taiwan self locking machines heads and the meticolous set-up: the RIDER PRO series is a super classic revisited with style and character. The Wilkinson bridge means stability and reliability while Wilkinson single coils in conjunction with the splittable humbucker deliver that tone which became a trademark in music history.

## **KEY FEATURES**

| Body: ash                                                                            |  |  |
|--------------------------------------------------------------------------------------|--|--|
| Neck: satin maple                                                                    |  |  |
| Fretboard: eco-rosewood (CITES compliant)                                            |  |  |
| Frets: 22 (perloid)                                                                  |  |  |
| Machine heads: self-locking chrome made in Taiwan                                    |  |  |
| Bridge: Wilkinson vintage tremolo                                                    |  |  |
| Pick ups: 2 Wilkinson single coils + 1 Wilkinson splittable humbucker with push/pull |  |  |
| Switch: 5 way                                                                        |  |  |
| Pots: volume/tone/tone + push/pull                                                   |  |  |
| Pickguard: black                                                                     |  |  |
| Colour: vintage white                                                                |  |  |
|                                                                                      |  |  |