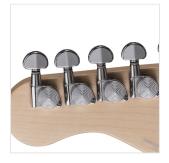

## **KEY FEATURES**

| Body: ash                                                                            |  |  |
|--------------------------------------------------------------------------------------|--|--|
| Neck: satin maple                                                                    |  |  |
| Fretboard: eco-rosewood (CITES compliant)                                            |  |  |
| Frets: 22 (perloid)                                                                  |  |  |
| Machine heads: self-locking chrome made in Taiwan                                    |  |  |
| Bridge: Wilkinson vintage tremolo                                                    |  |  |
| Pick ups: 2 Wilkinson single coils + 1 Wilkinson splittable humbucker with push/pull |  |  |
| Switch: 5 way                                                                        |  |  |
| Pots: volume/tone/tone + push/pull                                                   |  |  |
| Pickguard: black                                                                     |  |  |
| Colour: vintage white                                                                |  |  |
|                                                                                      |  |  |