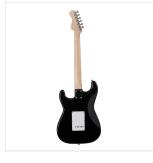

## RIDER-PRO-RSH BK DOUBLE CUTAWAY ELECTRIC GUITAR WITH 2 SINGLE COILS + SPLITTABLE HUMBUCKER AND SELF-LOCKING TUNERS (WILKINSON EQUIPPED, ECO-ROSEWOOD FRETBOARD)

The beauty and the resonance of the ash, the original Wilkinson pick ups and bridge, the hi-quality made in Taiwan self locking machines heads and the meticolous set-up: the RIDER PRO series is a super classic revisited with style and character. The Wilkinson bridge means stability and reliability while Wilkinson single coils in conjunction with the splittable humbucker deliver that tone which became a trademark in music history.

## **KEY FEATURES**

| Body: ash                                                                            |  |  |
|--------------------------------------------------------------------------------------|--|--|
| Neck: satin maple                                                                    |  |  |
| Fretboard: eco-rosewood (CITES compliant)                                            |  |  |
| Frets: 22 (perloid)                                                                  |  |  |
| Machine heads: self-locking chrome made in Taiwan                                    |  |  |
| Bridge: Wilkinson vintage tremolo                                                    |  |  |
| Pick ups: 2 Wilkinson single coils + 1 Wilkinson splittable humbucker with push/pull |  |  |
| Switch: 5 way                                                                        |  |  |
| Pots: volume/tone/tone + push/pull                                                   |  |  |
| Pickguard: black                                                                     |  |  |
| Colour: vintage white                                                                |  |  |
|                                                                                      |  |  |