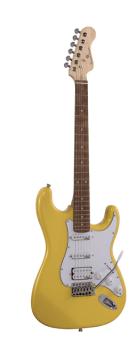

## RIDER-PRO-RSH VB DOUBLE CUTAWAY ELECTRIC GUITAR WITH 2 SINGLE COILS + SPLITTABLE HUMBUCKER AND SELF-LOCKING TUNERS (WILKINSON EQUIPPED, ECO-ROSEWOOD FRETBOARD)

The beauty and the resonance of the ash, the original Wilkinson pick ups and bridge, the hi-quality made in Taiwan self locking machines heads and the meticolous set-up: the RIDER PRO series is a super classic revisited with style and character. The Wilkinson bridge means stability and reliability while Wilkinson single coils in conjunction with the splittable humbucker deliver that tone which became a trademark in music history.

## **KEY FEATURES**

| Body: ash                                                                            |
|--------------------------------------------------------------------------------------|
| Neck: satin maple                                                                    |
| Fretboard: eco-rosewood (CITES compliant)                                            |
| Frets: 22 (perloid)                                                                  |
| Machine heads: self-locking chrome made in Taiwan                                    |
| Bridge: Wilkinson vintage tremolo                                                    |
| Pick ups: 2 Wilkinson single coils + 1 Wilkinson splittable humbucker with push/pull |
| Switch: 5 way                                                                        |
| Pots: volume/tone/tone + push/pull                                                   |
| Pickguard: white                                                                     |
| Colour: vintage blonde                                                               |
| SPECIFICATIONS                                                                       |