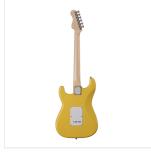

## RIDER-PRO-RSH VB DOUBLE CUTAWAY ELECTRIC GUITAR WITH 2 SINGLE COILS + SPLITTABLE HUMBUCKER AND SELF-LOCKING TUNERS (WILKINSON EQUIPPED, ECO-ROSEWOOD FRETBOARD)

The beauty and the resonance of the ash, the original Wilkinson pick ups and bridge, the hi-quality made in Taiwan self locking machines heads and the meticolous set-up: the RIDER PRO series is a super classic revisited with style and character. The Wilkinson bridge means stability and reliability while Wilkinson single coils in conjunction with the splittable humbucker deliver that tone which became a trademark in music history.

## **KEY FEATURES**

| Body: ash                                                                            |
|--------------------------------------------------------------------------------------|
| Neck: satin maple                                                                    |
| Fretboard: eco-rosewood (CITES compliant)                                            |
| Frets: 22 (perloid)                                                                  |
| Machine heads: self-locking chrome made in Taiwan                                    |
| Bridge: Wilkinson vintage tremolo                                                    |
| Pick ups: 2 Wilkinson single coils + 1 Wilkinson splittable humbucker with push/pull |
| Switch: 5 way                                                                        |
| Pots: volume/tone/tone + push/pull                                                   |
| Pickguard: white                                                                     |
| Colour: vintage blonde                                                               |
| SPECIFICATIONS                                                                       |