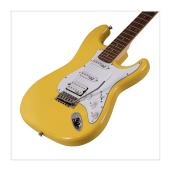

## RIDER-PRO-RSH VB DOUBLE CUTAWAY ELECTRIC GUITAR WITH 2 SINGLE COILS + SPLITTABLE HUMBUCKER AND SELF-LOCKING TUNERS (WILKINSON EQUIPPED, ECO-ROSEWOOD FRETBOARD)

The beauty and the resonance of the ash, the original Wilkinson pick ups and bridge, the hi-quality made in Taiwan self locking machines heads and the meticolous set-up: the RIDER PRO series is a super classic revisited with style and character. The Wilkinson bridge means stability and reliability while Wilkinson single coils in conjunction with the splittable humbucker deliver that tone which became a trademark in music history.

## **KEY FEATURES**

| Body: ash                                                                            |
|--------------------------------------------------------------------------------------|
| Neck: satin maple                                                                    |
| Fretboard: eco-rosewood (CITES compliant)                                            |
| Frets: 22 (perloid)                                                                  |
| Machine heads: self-locking chrome made in Taiwan                                    |
| Bridge: Wilkinson vintage tremolo                                                    |
| Pick ups: 2 Wilkinson single coils + 1 Wilkinson splittable humbucker with push/pull |
| Switch: 5 way                                                                        |
| Pots: volume/tone/tone + push/pull                                                   |
| Pickguard: white                                                                     |
| Colour: vintage blonde                                                               |
| SPECIFICATIONS                                                                       |