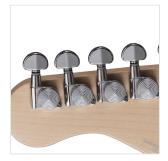

## **KEY FEATURES**

| Body: ash                                                                            |
|--------------------------------------------------------------------------------------|
| Neck: satin maple                                                                    |
| Fretboard: eco-rosewood (CITES compliant)                                            |
| Frets: 22 (perloid)                                                                  |
| Machine heads: self-locking chrome made in Taiwan                                    |
| Bridge: Wilkinson vintage tremolo                                                    |
| Pick ups: 2 Wilkinson single coils + 1 Wilkinson splittable humbucker with push/pull |
| Switch: 5 way                                                                        |
| Pots: volume/tone/tone + push/pull                                                   |
| Pickguard: white                                                                     |
| Colour: vintage blonde                                                               |
| SPECIFICATIONS                                                                       |