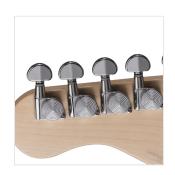

### **KEY FEATURES**

Body: ash

Neck: satin maple

Fretboard: satin maple

Frets: 22 (perloid)

Machine heads: self-locking chrome made in Taiwan

Bridge: Wilkinson vintage tremolo

Pick ups: 2 Wilkinson single coils + 1 Wilkinson splittable humbucker with push/pull