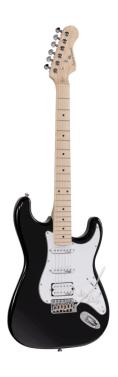

# DOUBLE CUTAWAY ELECTRIC GUITAR WITH 2 SINGLE COILS + SPLITTABLE HUMBUCKER AND SELF-LOCKING TUNERS (WILKINSON EQUIPPED, MAPLE FRETBOARD)

The beauty and the resonance of the ash, the original Wilkinson pick ups and bridge, the hi-quality made in Taiwan self locking machines heads and the meticolous set-up: the RIDER PRO series is a super classic revisited with style and character. The Wilkinson bridge means stability and reliability while Wilkinson single coils in conjunction with the splittable humbucker deliver that tone which became a trademark in music history.

### **KEY FEATURES**

Body: ash

Neck: satin maple

Fretboard: satin maple

Frets: 22 (perloid)

Machine heads: self-locking chrome made in Taiwan

Bridge: Wilkinson vintage tremolo

Pick ups: 2 Wilkinson single coils + 1 Wilkinson splittable humbucker with push/pull

Switch: 5 way

Pots: volume/tone/tone + push/pull

Pickguard: white

Colour: black