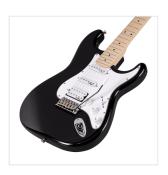

# DOUBLE CUTAWAY ELECTRIC GUITAR WITH 2 SINGLE COILS + SPLITTABLE HUMBUCKER AND SELF-LOCKING TUNERS (WILKINSON EQUIPPED, MAPLE FRETBOARD)

The beauty and the resonance of the ash, the original Wilkinson pick ups and bridge, the hi-quality made in Taiwan self locking machines heads and the meticolous set-up: the RIDER PRO series is a super classic revisited with style and character. The Wilkinson bridge means stability and reliability while Wilkinson single coils in conjunction with the splittable humbucker deliver that tone which became a trademark in music history.

### **KEY FEATURES**

Body: ash

Neck: satin maple

Fretboard: satin maple

Frets: 22 (perloid)

Machine heads: self-locking chrome made in Taiwan

Bridge: Wilkinson vintage tremolo

Pick ups: 2 Wilkinson single coils + 1 Wilkinson splittable humbucker with push/pull

Switch: 5 way

Pots: volume/tone/tone + push/pull

Pickguard: white

Colour: black