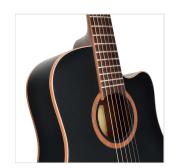

## **KEY FEATURES**

Body: solid sitka spriuce (top) + mahogany (back & sides)

Neck: set-in mahogany

Tastiera: Eco-rosewood (CITES compliant)

Frets: 20

Machine heads: Grover Black

Bridge: Eco-rosewood (CITES compliant)

Machine heads: gold with black satin button

Body binding: mahogany + maple

Back binding: mahogany + maple

Preamp: Fishman SON-GT2

Equipped with d'Addario EXP

Colour: Matte Black

Compact size (83 cm total length)