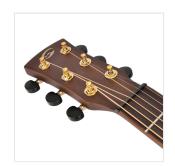

Machine heads: gold with black satin button

Body binding: mahogany + maple

Back binding: mahogany + maple

Preamp: Fishman SON-GT2

Equipped with d'Addario EXP

Colour: Matte Black

Compact size (83 cm total length)