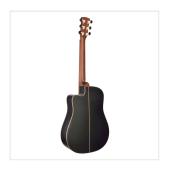

## **KEY FEATURES**

Body: solid sitka spriuce (top) + mahogany (back & sides)

Neck: set-in mahogany

Tastiera: Eco-rosewood (CITES compliant)

Frets: 20

Machine heads: Grover Black

Bridge: Eco-rosewood (CITES compliant)

Machine heads: gold with black satin button

Body binding: mahogany + maple

Back binding: mahogany + maple

Preamp: Fishman SON-GT2

Equipped with d'Addario EXP

Colour: Matte Black

Compact size (83 cm total length)