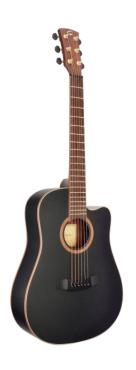

## SHADOW SERIES CUTAWAY ACOUSTIC GUITAR WITH SOUNDHOLE FISHMAN PREAMP (COMPACT SIZE)

SHADOW series were born to gather quality construction, tone, style and outstanding visual appeal. The black satin finish, the Gold machine heads with black satin button and the solid top deliver remarkable quality and look, while the Fishman SON-GT2 preamp in the CTE version is perfect for live and studio performances.

## **KEY FEATURES**

Body: solid sitka spriuce (top) + mahogany (back & sides)

Neck: set-in mahogany

Tastiera: Eco-rosewood (CITES compliant)

Frets: 20

Machine heads: Grover Black

Bridge: Eco-rosewood (CITES compliant)

Machine heads: gold with black satin button

Body binding: mahogany + maple

Back binding: mahogany + maple

Preamp: Fishman SON-GT2

Equipped with d'Addario EXP

Colour: Matte Black

Compact size (83 cm total length)