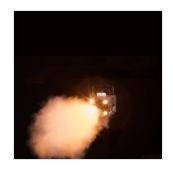

# ZEPHIRO 400 FLAME - 400 WATT FOG MACHINE WITH 4 AMBER LEDS AND WIRELESS CONTROL

ZEPHIRO 400FLAME is a powerful 400 Watt mini smoke machine with amber LED light that creates an impressive and unique flame effect during smoke output. It can be operatedby a supplied manual controller and there is also an external receiver bundled to operate the machine remotely, free from connection cables, via a small remote control. It can be placed on a shelf or on the floor and also on trusses through the supplied mounting bracket that allows it to be fixed. ZEPHIRO 400FLAME is able to generate asmoke volume of 30 m³/min thanks to its 400 Watt heating system, pump and a tank (0,25L)

#### **KEY FEATURES**

30m³/Minute Fog output fills up a small sized room quickly.

Continuous fog output after a minimal warm-up time.

4 Amber LEDs light that creates an impressive and unique flame effect during smoke output.