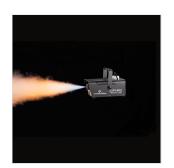

# ZEPHIRO 400 FLAME - 400 WATT FOG MACHINE WITH 4 AMBER LEDS AND WIRELESS CONTROL

ZEPHIRO 400FLAME is a powerful 400 Watt mini smoke machine with amber LED light that creates an impressive and unique flame effect during smoke output. It can be operatedby a supplied manual controller and there is also an external receiver bundled to operate the machine remotely, free from connection cables, via a small remote control. It can be placed on a shelf or on the floor and also on trusses through the supplied mounting bracket that allows it to be fixed. ZEPHIRO 400FLAME is able to generate asmoke volume of 30 m³/min thanks to its 400 Watt heating system, pump and a tank (0,25L)

#### **KEY FEATURES**

30m³/Minute Fog output fills up a small sized room quickly.

Continuous fog output after a minimal warm-up time.

4 Amber LEDs light that creates an impressive and unique flame effect during smoke output.