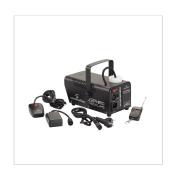

# ZEPHIRO 400 FLAME - 400 WATT FOG MACHINE WITH 4 AMBER LEDS AND WIRELESS CONTROL

ZEPHIRO 400FLAME is a powerful 400 Watt mini smoke machine with amber LED light that creates an impressive and unique flame effect during smoke output. It can be operatedby a supplied manual controller and there is also an external receiver bundled to operate the machine remotely, free from connection cables, via a small remote control. It can be placed on a shelf or on the floor and also on trusses through the supplied mounting bracket that allows it to be fixed. ZEPHIRO 400FLAME is able to generate asmoke volume of 30 m³/min thanks to its 400 Watt heating system, pump and a tank (0,25L)

Wired Controller to start and stop the fog emission.

Remote controller to start and stop the fog emission without connection cables.