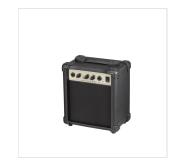

## RIDER GP TB **ELECTRIC GUITAR PACK - TROPICAL BLUE**

Wanna start your journey in the electric guitar world? Rider GP is the best way to do it! The guitar pack includes a Soundsation Rider-GP electric guitar, a RGP-10 vintage style combo, a clip tuner allowing you to be in tune without cables, a gig bag, 3 picks, cable and strap. All you need is here: now is up to you!

## **KEY FEATURES**

Soundsation Rider-GP guitar: double cutaway basswood body, maple neck, 22 frets eco rosewood fretboard, 3 single coils, 5 positions switch

RGP-10 combo featuring 5" speaker, drive selector, eq, headphone out (10w)