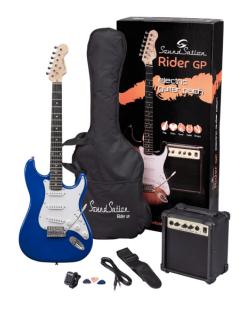

## RIDER GP TB **ELECTRIC GUITAR PACK - TROPICAL BLUE**

Wanna start your journey in the electric guitar world? Rider GP is the best way to do it! The guitar pack includes a Soundsation Rider-GP electric guitar, a RGP-10 vintage style combo, a clip tuner allowing you to be in tune without cables, a gig bag, 3 picks, cable and strap. All you need is here: now is up to you!

## **KEY FEATURES**

Soundsation Rider-GP guitar: double cutaway basswood body, maple neck, 22 frets eco rosewood fretboard, 3 single coils, 5 positions switch

RGP-10 combo featuring 5" speaker, drive selector, eq, headphone out (10w)

Back lighted clip tuner allowing perfect and fast tuning without cables

Strap

Gig bag

Picks

Cable

Color box

Guitar finish: Tropical Blue