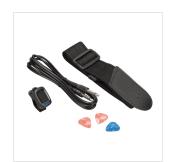

## RIDER GP TB **ELECTRIC GUITAR PACK - TROPICAL BLUE**

Wanna start your journey in the electric guitar world? Rider GP is the best way to do it! The guitar pack includes a Soundsation Rider-GP electric guitar, a RGP-10 vintage style combo, a clip tuner allowing you to be in tune without cables, a gig bag, 3 picks, cable and strap. All you need is here: now is up to you!

Back lighted clip tuner allowing perfect and fast tuning without cables

Strap

Gig bag

Picks

Cable

Color box

Guitar finish: Tropical Blue