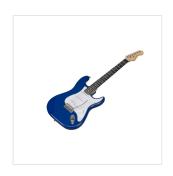

## RIDER GP TB **ELECTRIC GUITAR PACK - TROPICAL BLUE**

Wanna start your journey in the electric guitar world? Rider GP is the best way to do it! The guitar pack includes a Soundsation Rider-GP electric guitar, a RGP-10 vintage style combo, a clip tuner allowing you to be in tune without cables, a gig bag, 3 picks, cable and strap. All you need is here: now is up to you!

## **KEY FEATURES**

Soundsation Rider-GP guitar: double cutaway basswood body, maple neck, 22 frets eco rosewood fretboard, 3 single coils, 5 positions switch

RGP-10 combo featuring 5" speaker, drive selector, eq, headphone out (10w)