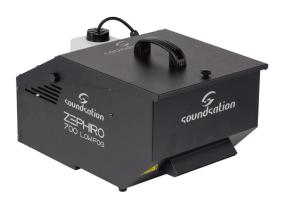

## ZEPHIRO 700 LOW FOG

# COMPACT MACHINE FOR GROUND FOG EFFECT WITH WIRED AND WIRELESS CONTROLLERS.

ZEPHIRO 700 FOG is a professional Ground Fog machine suitable for enhancing dance floors, stages and other environments where the ground fog effect is required.

#### **KEY FEATURES**

170m³/Minute Fog output fills up an 30m² area quickly.

Continuous fog output after a minimal warm-up time.

Wired remote controller included: Yes (Timer, Manual fog, Continuous fog)

Remote controller to start and stop the fog emission.