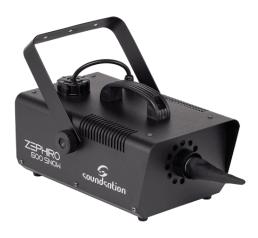

## **ZEPHIRO 600 SNOW**

# HIGH EFFICIENCY SNOW MACHINE WITH WIRED CONTROLLER.

ZEPHIRO 600 SNOW is a high efficiency snow machine able to cover a medium-sized environment with the snowflakes effect.

### **KEY FEATURES**

Continuous snowflakes emission able to cover an area of over 30m²

Wired Controller to start and stop the snow emission.