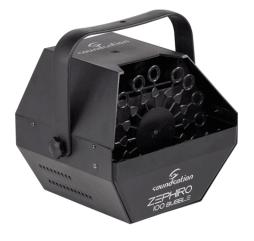

## **ZEPHIRO 100 BUBBLE**

# COMPACT AND LIGHTWEIGHT BUBBLES MACHINE WITH WIRELESS CONTROL

ZEPHIRO 100 BUBBLE is a compact and lightweight bubbles machine that covers small environments with this fun effect.

### **KEY FEATURES**

A bubbles emission of 500 bubbles/minute allows the coverage of small size environments.

One wheel with bubble wands.

Remote controller to start and stop the bubbles emission.