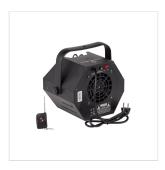

### **KEY FEATURES**

A bubbles emission of 500 bubbles/minute allows the coverage of small size environments.

One wheel with bubble wands.

Remote controller to start and stop the bubbles emission.

### **SPECIFICATIONS**

| Consumption                         | 60 Watt                          |
|-------------------------------------|----------------------------------|
| Bubbles quantity                    | 500 per minute                   |
| Coverage Area                       | 25m²                             |
| Tank Capacity                       | 0,75 Liters                      |
| Wireless remote controller included | Yes - 433,92 MHz (Max 10 Meters) |
| Power Requirements                  | 220V AC, 50Hz                    |
| Internal Fuse                       | 10A 250V fast blow 20mm glass    |
| Dimensions                          | 250 x 230 x 230 mm               |
| Weight                              | 1,26 Kg                          |
| Packing Size                        | 250 x 240 x 250 mm               |
| Packing Weight                      | 1,66 Kg                          |