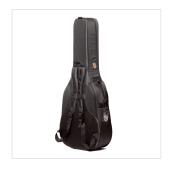

## SCPE-A SOFTCASE FOR ACOUSTIC GUITAR

Soundsation softcases, featuring a reinfocing PE board + 20mm padding, perfectly gather sturdiness, comfort and style, protecting your instruments in any conditions and providing all the portability you need with adjustable straps and padded handle. Available in a wide range of sizes for guitars and basses.

## **KEY FEATURES**

Outer material: 1680D nylon

Interior: PE board + 20mm padding

Adjustable straps for maximum comfort

Padded handle

Wide pocket for accessories and study materials

Rubber feet

Instrument: acoustic guitar