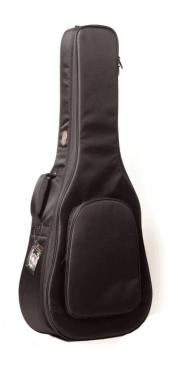

## SCPE-A SOFTCASE FOR ACOUSTIC GUITAR

Soundsation softcases, featuring a reinfocing PE board + 20mm padding, perfectly gather sturdiness, comfort and style, protecting your instruments in any conditions and providing all the portability you need with adjustable straps and padded handle. Available in a wide range of sizes for guitars and basses.

## **KEY FEATURES**

Outer material: 1680D nylon

Interior: PE board + 20mm padding

Adjustable straps for maximum comfort

Padded handle

Wide pocket for accessories and study materials

Rubber feet

Instrument: acoustic guitar