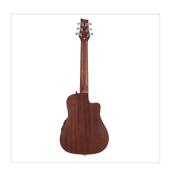

## **KEY FEATURES**

Shape: 84 cm roundback dreadnought cutaway (left handed)

Top: satin spruce

Back & sides: satin mahogany

Neck: mahogany

Fretboard and bridge: blackwood

Chromed machine heads

Finish: open pore satin