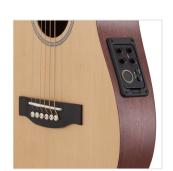

Capo and saddles: tusq

Preamp: KLT-10A with tuner

10mm padded bag included

Left handed version