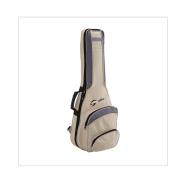

Capo and saddles: tusq

Preamp: KLT-10A with tuner

10mm padded bag included

Left handed version