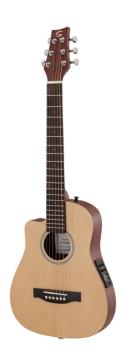

# ROUNDBACK DREADNOUGHT CUTAWAY TRAVEL GUITAR W/PREAMP - LEFT HANDED VERSION

In Spanish Compañera means 'buddy', and the name is actually a very fitting one: from dusty backroads to summer campfires, this little jewel featuring a 84 cm roundback body will be always by your side when it comes to express yourself. Sturdy and compact, spotting a stunning visual appeal with its open pore satin finish, Compañera also features a padded gig bag for easy and safe carrying.

## **KEY FEATURES**

Shape: 84 cm roundback dreadnought cutaway (left handed)

Top: satin spruce

Back & sides: satin mahogany

Neck: mahogany

Fretboard and bridge: blackwood

Chromed machine heads

Finish: open pore satin

Capo and saddles: tusq

Preamp: KLT-10A with tuner

10mm padded bag included

Left handed version