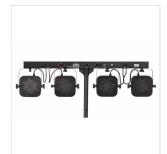

## 4LEDKIT-DJ 7X3W LED TRICOLOR 4-PAR LIGHTING KIT

SOUNDSATION 4LEDKIT-DJ brings you a complete light system including all accessories in only one package. It is the smartest solution for all musicians, DJs, and small rental companies. It comes complete with 4 compact LED spots. Each spot contains 7pcs 3Watt RGB 3in1 LEDs in order to create a complete color palette. The spots are mounted on a T-bar which has a built-in controller unit. The T-bar can be controlled by the included pedal-board or by DMX. In addition to RGB color adjustment of all four PARs independently, the unit features 16 color change auto programs strobo and sound control, to let your lighting kit create wonderful effects even without a DMX controller.

## **KEY FEATURES**

4 PARs with 7 high-brightness 3W LED each T-Bar with internal controller and power unit (carrying bag included) Tripod Stand with carrying bag included Operation Modes: Auto, Sound, DMX, Footswitch modes 8 Internal Programs, Sound Control and Strobe DMX: 16CH, 12CH, 7CH, 3CH and 1CH modes Lens Angle: 25° (on each LED) LED Display for easy navigation and programming Pedalboard with 4 footswitch

## **SPECIFICATIONS**

|                      | Portable system of 4 PAR lights, built-in power supply and control unit |
|----------------------|-------------------------------------------------------------------------|
| Light Source per PAR | 7 RGB 3in1 LED on each PAR (28 LEDs in total)                           |
| Beam angle           | 25° (per LED)                                                           |
| DMX Channels         | 1, 3, 7, 12, and 16CH modes                                             |
| AC power             | 100V-240V 50/60Hz Switching Power Supply                                |
| Power Consumption    | 100W max.                                                               |
| Bar Size             | 1170 x 160 x 60 mm                                                      |
| Bar Weight           | 7 kg                                                                    |
| Bar Bag Size         | 1270 x 370 x 100 mm                                                     |
| Bar Bag Weight       | 10 kg                                                                   |
| Pedalboard Size      | 380 x 60 x 200 mm                                                       |
| Pedalboard Weight    | 1.4 kg                                                                  |
| Tripod Height        | 1240 mm (closed), 2240 mm (max.)                                        |
| Packing (LxHxW)      | 1290 x 160 x 530 mm                                                     |
|                      | Packing Weight 14.5 kg                                                  |