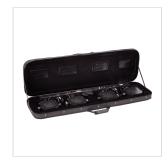

## **KEY FEATURES**

4 PARs with 7 high-brightness 3W LED each T-Bar with internal controller and power unit (carrying bag included) Tripod Stand with carrying bag included Operation Modes: Auto, Sound, DMX, Footswitch modes 8 Internal Programs, Sound Control and Strobe DMX: 16CH, 12CH, 7CH, 3CH and 1CH modes Lens Angle: 25° (on each LED) LED Display for easy navigation and programming Pedalboard with 4 footswitch

## **SPECIFICATIONS**

|                      | Portable system of 4 PAR lights, built-in power supply and control unit |
|----------------------|-------------------------------------------------------------------------|
| Light Source per PAR | 7 RGB 3in1 LED on each PAR (28 LEDs in total)                           |
| Beam angle           | 25° (per LED)                                                           |
| DMX Channels         | 1, 3, 7, 12, and 16CH modes                                             |
| AC power             | 100V-240V 50/60Hz Switching Power Supply                                |
| Power Consumption    | 100W max.                                                               |
| Bar Size             | 1170 x 160 x 60 mm                                                      |
| Bar Weight           | 7 kg                                                                    |
| Bar Bag Size         | 1270 x 370 x 100 mm                                                     |
| Bar Bag Weight       | 10 kg                                                                   |
| Pedalboard Size      | 380 x 60 x 200 mm                                                       |
| Pedalboard Weight    | 1.4 kg                                                                  |
| Tripod Height        | 1240 mm (closed), 2240 mm (max.)                                        |
| Packing (LxHxW)      | 1290 x 160 x 530 mm                                                     |
|                      | Packing Weight 14.5 kg                                                  |