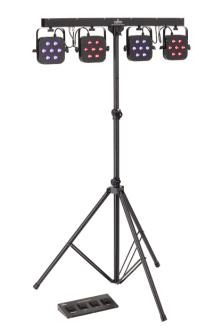

## 4LEDKIT-DJ 7X3W LED TRICOLOR 4-PAR LIGHTING KIT

SOUNDSATION 4LEDKIT-DJ brings you a complete light system including all accessories in only one package. It is the smartest solution for all musicians, DJs, and small rental companies. It comes complete with 4 compact LED spots. Each spot contains 7pcs 3Watt RGB 3in1 LEDs in order to create a complete color palette. The spots are mounted on a T-bar which has a built-in controller unit. The T-bar can be controlled by the included pedal-board or by DMX. In addition to RGB color adjustment of all four PARs independently, the unit features 16 color change auto programs strobo and sound control, to let your lighting kit create wonderful effects even without a DMX controller.

## **KEY FEATURES**

4 PARs with 7 high-brightness 3W LED each T-Bar with internal controller and power unit (carrying bag included) Tripod Stand with carrying bag included Operation Modes: Auto, Sound, DMX, Footswitch modes 8 Internal Programs, Sound Control and Strobe DMX: 16CH, 12CH, 7CH, 3CH and 1CH modes Lens Angle: 25° (on each LED) LED Display for easy navigation and programming Pedalboard with 4 footswitch

## **SPECIFICATIONS**

|                      | Portable system of 4 PAR lights, built-in power supply and control unit |
|----------------------|-------------------------------------------------------------------------|
| Light Source per PAR | 7 RGB 3in1 LED on each PAR (28 LEDs in total)                           |
| Beam angle           | 25° (per LED)                                                           |
| DMX Channels         | 1, 3, 7, 12, and 16CH modes                                             |
| AC power             | 100V-240V 50/60Hz Switching Power Supply                                |
| Power Consumption    | 100W max.                                                               |
| Bar Size             | 1170 x 160 x 60 mm                                                      |
| Bar Weight           | 7 kg                                                                    |
| Bar Bag Size         | 1270 x 370 x 100 mm                                                     |
| Bar Bag Weight       | 10 kg                                                                   |
| Pedalboard Size      | 380 x 60 x 200 mm                                                       |
| Pedalboard Weight    | 1.4 kg                                                                  |
| Tripod Height        | 1240 mm (closed), 2240 mm (max.)                                        |
| Packing (LxHxW)      | 1290 x 160 x 530 mm                                                     |
|                      | Packing Weight 14.5 kg                                                  |