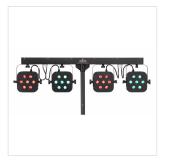

## 4LEDKIT-DJ 7X3W LED TRICOLOR 4-PAR LIGHTING KIT

SOUNDSATION 4LEDKIT-DJ brings you a complete light system including all accessories in only one package. It is the smartest solution for all musicians, DJs, and small rental companies. It comes complete with 4 compact LED spots. Each spot contains 7pcs 3Watt RGB 3in1 LEDs in order to create a complete color palette. The spots are mounted on a T-bar which has a built-in controller unit. The T-bar can be controlled by the included pedal-board or by DMX. In addition to RGB color adjustment of all four PARs independently, the unit features 16 color change auto programs strobo and sound control, to let your lighting kit create wonderful effects even without a DMX controller.

## **KEY FEATURES**

4 PARs with 7 high-brightness 3W LED each T-Bar with internal controller and power unit (carrying bag included) Tripod Stand with carrying bag included Operation Modes: Auto, Sound, DMX, Footswitch modes 8 Internal Programs, Sound Control and Strobe DMX: 16CH, 12CH, 7CH, 3CH and 1CH modes Lens Angle: 25° (on each LED) LED Display for easy navigation and programming Pedalboard with 4 footswitch

## **SPECIFICATIONS**

|                      | Portable system of 4 PAR lights, built-in power supply and control unit |
|----------------------|-------------------------------------------------------------------------|
| Light Source per PAR | 7 RGB 3in1 LED on each PAR (28 LEDs in total)                           |
| Beam angle           | 25° (per LED)                                                           |
| DMX Channels         | 1, 3, 7, 12, and 16CH modes                                             |
| AC power             | 100V-240V 50/60Hz Switching Power Supply                                |
| Power Consumption    | 100W max.                                                               |
| Bar Size             | 1170 x 160 x 60 mm                                                      |
| Bar Weight           | 7 kg                                                                    |
| Bar Bag Size         | 1270 x 370 x 100 mm                                                     |
| Bar Bag Weight       | 10 kg                                                                   |
| Pedalboard Size      | 380 x 60 x 200 mm                                                       |
| Pedalboard Weight    | 1.4 kg                                                                  |
| Tripod Height        | 1240 mm (closed), 2240 mm (max.)                                        |
| Packing (LxHxW)      | 1290 x 160 x 530 mm                                                     |
|                      | Packing Weight 14.5 kg                                                  |