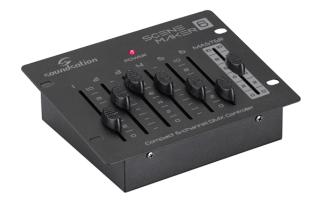

## SCENEMAKER 6 COMPACT 6-CHANNEL DMX CONTROLLER

SCENEMAKER 6 is a professional 6-channel DMX controller with 6 faders to control DMX channels 1 to 6. There is also a master fader as overall level. It is very compact, portable, and easy to operate for users.

## **KEY FEATURES**

Protocol: DMX-512 USITT

DMX Channels: 1 to 6

Data Output: Locking 3-pin XLR female socket

Data Pin Configuration: Pin 1 shield, Pin 2 (-), Pin 3 (+)