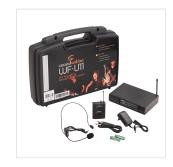

### WF-U11PC

# UHF PLUG & PLAY WIRELESS MICROPHONE SYSTEM WITH BODYPACK AND HEADSET (FREQ. 864.15 MHZ)

SOUNDSATION WF-11 is the answer to all those who need a reliable, high-quality sound, and easy to use wireless microphone system. Ideal in educational, Portable Sound, Public Address, and DJ contexts, the WF-11 impresses with its brilliant and warm sound, thanks to the quality of components and the capsule designed for all application.

#### **KEY FEATURES**

UHF Transmission with SMD Technology

4 available Frequencies in free-license ISM Europe Band

Simple user Interface for plug and play setup

30m ideal distance (without obstacles)

Strong yet lightweight bodypack with professional headset microphone