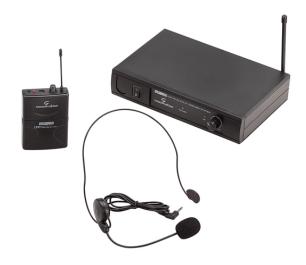

# UHF PLUG & PLAY WIRELESS MICROPHONE SYSTEM WITH BODYPACK AND HEADSET (FREQ. 864.15 MHZ)

SOUNDSATION WF-11 is the answer to all those who need a reliable, high-quality sound, and easy to use wireless microphone system. Ideal in educational, Portable Sound, Public Address, and DJ contexts, the WF-11 impresses with its brilliant and warm sound, thanks to the quality of components and the capsule designed for all application.

#### **KEY FEATURES**

UHF Transmission with SMD Technology

4 available Frequencies in free-license ISM Europe Band

Simple user Interface for plug and play setup

30m ideal distance (without obstacles)

Strong yet lightweight bodypack with professional headset microphone

Professional and Lightweight Headset with high-sensibility dynamic cardioid capsule