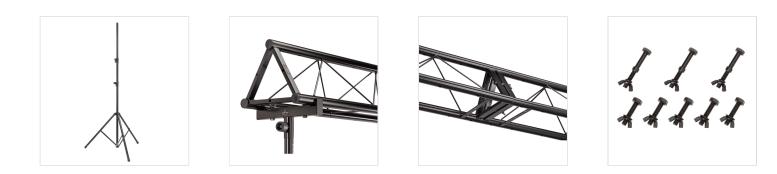

## **KEY FEATURES**

Complete set for live music, piano bar and DJ sets

3 meters truss to hold up to 10 par or effects

Pair of stands up to 3,30 mt height

Easy to carry and setup

Sturdy steel construction with maximum load capacity of 100 Kg

## **SPECIFICATIONS**

| Total truss lenght                  | 3 meters            |
|-------------------------------------|---------------------|
| Truss triangular section dimensions | 251x251x251 mm      |
| Truss Main tubes diameter           | 38 mm               |
| Stand maximum height                | 3,3 mt              |
| Material                            | black painted steel |
| Total weight                        | 38 Kg               |

Matching hooks: Soundsation SLH001,SLH002,SLH006,SLH009