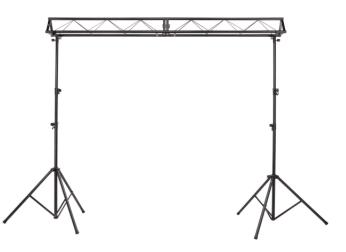

## LS-200-BR SET OF TWO LIGHTING STAND AND 3M TRUSS

The perfect kit for live music, piano bar and DJ sets. It can fit up to 10 pars or effects to a max height of 3,30 meters. Easy to carry, includes mounting accessories.

## **KEY FEATURES**

Complete set for live music, piano bar and DJ sets

3 meters truss to hold up to 10 par or effects

Pair of stands up to 3,30 mt height

Easy to carry and setup

Sturdy steel construction with maximum load capacity of 100 Kg

## **SPECIFICATIONS**

| Total truss lenght                  | 3 meters            |
|-------------------------------------|---------------------|
| Truss triangular section dimensions | 251x251x251 mm      |
| Truss Main tubes diameter           | 38 mm               |
| Stand maximum height                | 3,3 mt              |
| Material                            | black painted steel |
| Total weight                        | 38 Kg               |