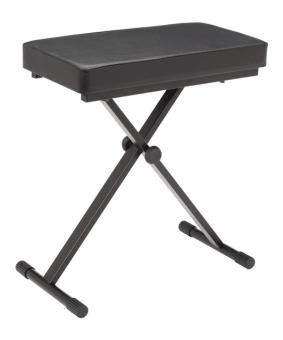

## EXTRA LARGE METAL KEYBOARD BENCH WITH QUICK SETTING MECHANISM AND ULTRA PADDED SEAT

Adjustable metal bench with black leather extra padded seat for maximum comfort. The seat feature extra large dimensions. Quick setting mechanism with 5 positions allow to find the proper height. Sturdy and stable, ideal for piano and keyboard.

## **KEY FEATURES**

Adjustable height with 5 positions and quick setting mechanism

Comfortable extra-large padded seat in black leather

Steel frame

Anti-slip rubber feets

Black painted color

## **SPECIFICATIONS**

| Height (min-max)       | 550 - 690 mm |
|------------------------|--------------|
| Seat dimension (L x W) | 600 x 300 mm |
| Seat padding           | 70 mm        |
| Max Carrying Capacity  | 200kg        |