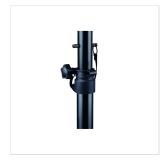

## **KEY FEATURES**

Steel sturdy construction Reinforced nylon base joint 35 mm pole mount, suitable for most speaker models

Screw locking system with handle

Metal safety pin system