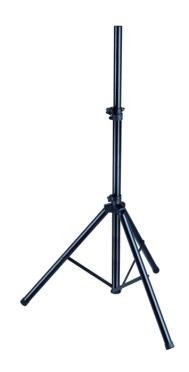

## SSPS-70-BK SPEAKER STAND WITH 35 MM POLE MOUNT AND NYLON BASE JOINT

SSPS-70 is a speaker stand with 35 mm pole mount. The whole structure is in steel, sturdy and resistent, with a reinforced nylone base join. The screw height adjustment system is double secured by a safety pin. Suitable for most speaker models. It's collapsable, lightweight and is easy to carry.

## **KEY FEATURES**

Steel sturdy construction Reinforced nylon base joint 35 mm pole mount, suitable for most speaker models

Screw locking system with handle

Metal safety pin system