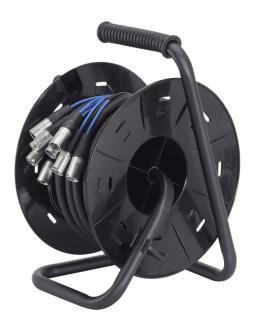

## 8 INPUTS 15 METERS PROFESSIONAL STAGE BOX ON CABLE DRUM

SCBD10-008 is a professional stage box featuring 8 XLR 3 pole female sockets input. Coming on cable drum, it's very convenient to use and carry around. High quality XLR connectors Yongsheng by Neutrik® ensures high quality connections and signal transmission. Independent earth plugs consist an additional costruction advantage.

## **KEY FEATURES**

Input: 8 XLR 3 pole female

Independent earth plugs

Hi quality XLR connectors Yongsheng by Neutrik®

Cable drum to wind /unwind quickly and easy carrying

Multicore cable lenght: 15 mt