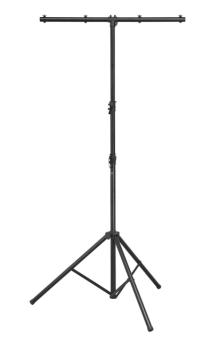

## LS-200 BLACK ANODIZED ALUMINIUM LIGHT STAND W/ T-BAR

Professional T-bar light stand built in anodized aluminium to provide maximum lightness and strength, featuring foldable tripod for easy transportation. The snap lock holder on height adjustment collar prevents the safety pin from scratching the tubes finish during transportation.

## **KEY FEATURES**

Height: 1.45 - 3.25mt

Arm length: 1.22mt

Arm diameter: 38x38mm

Load capacity: 50kg

Material: black anodized aluminium

Snap lock holder on height adjustment collar prevents scratching on the tubes finish during transportation