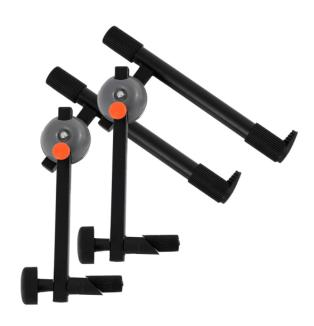

# **UNIVERSAL ADDITIONAL KEYBOARD ARMS**

Additional keyboard arms, created to add a second keyboard to your set up. Conceived for SPHERE series stands, this item is actual a universal expansion suitable for any kind of stand. Steel 30x20mm frame, 28mm tubolar arms, innovative sphere mechanism for quick and accurate setting.

### **KEY FEATURES**

Innovative sphere mechanism

Frame: 30x20mm

Tubolar arms: 28mm

Epossidic painting for great durability

Colour: black

### **SPECIFICATIONS**

| Frame        | 30x20mm |
|--------------|---------|
| Tubolar arms | 28mm    |