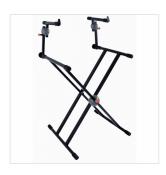

# **UNIVERSAL ADDITIONAL KEYBOARD ARMS**

Additional keyboard arms, created to add a second keyboard to your set up. Conceived for SPHERE series stands, this item is actual a universal expansion suitable for any kind of stand. Steel 30x20mm frame, 28mm tubolar arms, innovative sphere mechanism for quick and accurate setting.