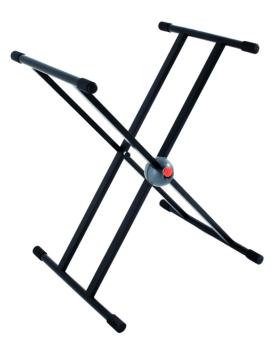

# **EXPANDABLE DOUBLE FRAME KEAYBOARD STAND**

Expandable single frame keayboard stand. Sturdy construction, light and stable feauting an innovative adjusting sphere system. Epossidic painting ensures great durability. Max load: 50kg.

### **KEY FEATURES**

Double 30x20mm steel frame and 28mm tubolar arms

Epossidic painting for great durability

Innovative sphere system for quick and accurate setting

Adjustable feet for maximum stability

Expandable through SPH-500 arms

Colour: black

### **SPECIFICATIONS**

| Max. load    | 50kg             |
|--------------|------------------|
| Frame        | 30x20mm (double) |
| Tubolar arms | 28mm             |