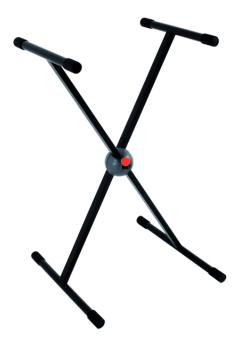

## SPH-1000 EXPANDABLE SINGLE FRAME KEAYBOARD STAND

Expandable single frame keayboard stand. Sturdy construction, light and stable feauting an innovative adjusting sphere system. Epossidic painting ensures great durability. Max load: 30kg.

## **KEY FEATURES**

30x20mm steel frame and 28mm tubolar arms

Epossidic painting for great durability

Innovative sphere system for quick and accurate setting

Adjustable feet for maximum stability

Expandable through SPH-500 arms

## **SPECIFICATIONS**

| Max. load    | 30kg    |
|--------------|---------|
| Frame        | 30x20mm |
| Tubolar arms | 28mm    |