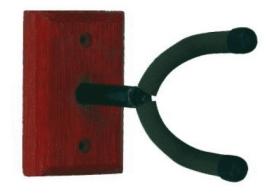

## UNIVERSAL GUITAR WALL STAND WITH WOOD PLATE DEEP CRADLE DESIGN

Guitar wall stand with elegant wood plate, can be easily mounted with the included screws. Fits all kind of guitar. The cradle in rubber has a deep design to prevent any improper movement and scratches to the instruments