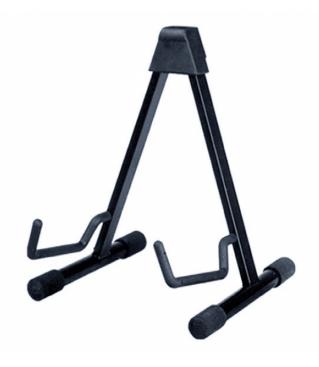

# A STYLE ACOUSTIC GUITAR/BASS STAND

SGS-100 is an A style guitar stand suitable for most acoustic/classic guitars and acoustic basses. All the contact parts are in soft rubber to avoid scratches. Small but sturdy, can be closed for convenient carrying and storing

#### **KEY FEATURES**

| Made of light steel                              |
|--------------------------------------------------|
| Anti-scratch rubber covered contact points       |
| Fits acoustic/classic guitar and acoustic basses |
| A style folding structure                        |
|                                                  |
|                                                  |
|                                                  |
|                                                  |
|                                                  |
|                                                  |
|                                                  |
|                                                  |
|                                                  |
|                                                  |
|                                                  |