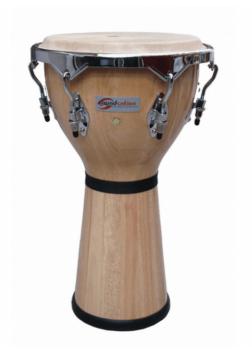

## SDJ02-NT 12" DJEMBÈ WITH DIE-CAST HARDWARE

The Djembè is maybe one of the most famous North African percussion. The special construction as well as the different ways of tuning let the Djembè become one of the most important and special percussion. The MANDUNKA series are made in 100% SIAM OAK and all the shells are equipped with Chrome hardware with rounded DELUXE Rims. Each shell comes with Synthetic heads and a tuning key is included in each pack.

## **KEY FEATURES**

Dimension: 12"

100% SIAM OAK shells

DELUXE Chrome Rims

Elliptical Lugs with 2 fixing points

SOUNDSATION Synthetic head

Finishes: Natural