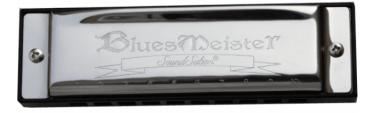

# 20 TONES BLUES HARMONICA C KEY

BluesMeister is built for the Blues with the original design. It represents the most popular harmonica style ever. The comb in ABS is long lasting and offers a comfortable playing. The stainless steel cover makes BluesMeister an instrument for a lifetime. Great for students or advanced players looking for tone and reliability.

### **KEY FEATURES**

10 holes, 20 reeds

Reeds in brass

Reed plate in brass, 0,9mm thick

Comb in ABS for comfort and resistance

Stainless steel cover

Plastic carrying box to protect your instrument