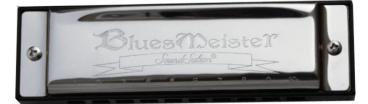

## HBM20-B 20 TONES BLUES HARMONICA B KEY

BluesMeister is built for the Blues with the original design. It represents the most popoular harmonica style ever. The comb in ABS is long lasting and offers a comfortable playing. The stainless steel cover makes BluesMeister an instrument for a lifetime. Great for students or advanced players looking for tone and reliability.

## **KEY FEATURES**

| 10 holes, 20 reeds                              |
|-------------------------------------------------|
| Reeds in brass                                  |
| Reed plate in brass, 0,9mm thick                |
| Comb in ABS for comfort and resistance          |
| Stainless steel cover                           |
| Plastic carrying box to protect your instrument |