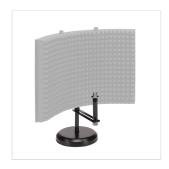

# TABLE BASE FOR SH-1000 ANTI-REFLECTION/NOISE FILTER SCREEN

The SOUNDSATION BSH-1000 table base was designed for the SOUNDSATION SH-1000 screen. Ensures maximum screen stability after mounting. This base is very useful especially when the BSH-1000 screen is used in radio studios and for home recording.