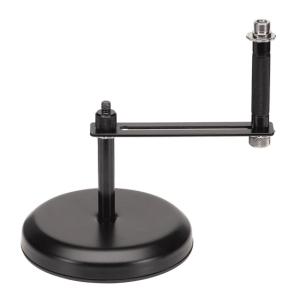

# TABLE BASE FOR SH-1000 ANTI-REFLECTION/NOISE FILTER SCREEN

The SOUNDSATION BSH-1000 table base was designed for the SOUNDSATION SH-1000 screen. Ensures maximum screen stability after mounting. This base is very useful especially when the BSH-1000 screen is used in radio studios and for home recording.

### **KEY FEATURES**

Solid and sturdy tabletop stand base for SH-1000 screen

Stand prepared for mounting the screen included.