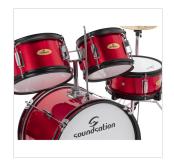

### **KEY FEATURES**

Poplar shells for linear response

Wrapped finishes

"Mini-size" bracket fixing toms system

Hardware JDK 100 Series

Double tensio rod Lugs

Soundsation® Heads

Color: Black

### **SPECIFICATIONS**

| Shell dimension | Toms 8",10" - Floor Tom 12" - Bassdrum 16" - Snare 10"                                       |
|-----------------|----------------------------------------------------------------------------------------------|
|                 | Poplar shells                                                                                |
|                 | Adjustable Mini Size Brackets Toms fixing System                                             |
|                 | Soundsation® chrome Hardware                                                                 |
|                 | Double tension rod Lugs (Chrome finishes) - 2x4 on Toms, Floor Tom and Snare and on BassDrum |
| Hi-Hat Stand    | HSJ-100                                                                                      |
| Snare Stand     | SSJ-100                                                                                      |
| Bass Drum Pedal | BPJ-100                                                                                      |
| Cymbal Stand    | CSJ-100                                                                                      |
|                 | Cymbals, Stool and Sticks included                                                           |
| Colour          | Metallic Red                                                                                 |