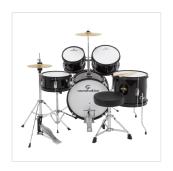

# **JUNIOR KIT 5 PCS DRUM SET BLACK**

The JDK100 series is a Junior kit dedicated to kids who want start playing the drum. The small sizes help kids under 120cm height to play in a comfortable way. The elements are the same as a traditional drumkit: Bassdrum, 2 Toms, Floor Tom and Snare drum. The pack will be supplied with cymbals (8" Hi-Hat & 10" Crash), Drum Stool and Sticks.

### **KEY FEATURES**

Poplar shells for linear response

Wrapped finishes

"Mini-size" bracket fixing toms system

Hardware JDK 100 Series

Double tensio rod Lugs

Soundsation® Heads

Color: Black

### **SPECIFICATIONS**

| Shell dimension | Toms 8",10" - Floor Tom 12" - Bassdrum 16" - Snare 10"                                       |
|-----------------|----------------------------------------------------------------------------------------------|
|                 | Poplar shells                                                                                |
|                 | Adjustable Mini Size Brackets Toms fixing System                                             |
|                 | Soundsation® chrome Hardware                                                                 |
|                 | Double tension rod Lugs (Chrome finishes) - 2x4 on Toms, Floor Tom and Snare and on BassDrum |
| Hi-Hat Stand    | HSJ-100                                                                                      |
| Snare Stand     | SSJ-100                                                                                      |
| Bass Drum Pedal | BPJ-100                                                                                      |
| Cymbal Stand    | CSJ-100                                                                                      |
|                 | Cymbals, Stool and Sticks included                                                           |
| Colour          | Metallic Red                                                                                 |