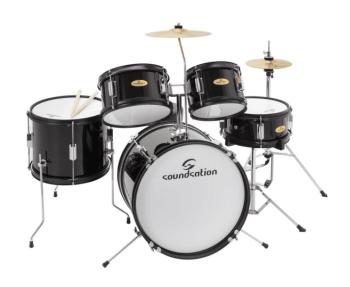

# **JUNIOR KIT 5 PCS DRUM SET BLACK**

The JDK100 series is a Junior kit dedicated to kids who want start playing the drum. The small sizes help kids under 120cm height to play in a comfortable way. The elements are the same as a traditional drumkit: Bassdrum, 2 Toms, Floor Tom and Snare drum. The pack will be supplied with cymbals (8" Hi-Hat & 10" Crash), Drum Stool and Sticks.

### **KEY FEATURES**

Poplar shells for linear response

Wrapped finishes

"Mini-size" bracket fixing toms system

Hardware JDK 100 Series

Double tensio rod Lugs

Soundsation® Heads

Color: Black

### **SPECIFICATIONS**

| Shell dimension | Toms 8",10" - Floor Tom 12" - Bassdrum 16" - Snare 10"                                       |
|-----------------|----------------------------------------------------------------------------------------------|
|                 | Poplar shells                                                                                |
|                 | Adjustable Mini Size Brackets Toms fixing System                                             |
|                 | Soundsation® chrome Hardware                                                                 |
|                 | Double tension rod Lugs (Chrome finishes) - 2x4 on Toms, Floor Tom and Snare and on BassDrum |
| Hi-Hat Stand    | HSJ-100                                                                                      |
| Snare Stand     | SSJ-100                                                                                      |
| Bass Drum Pedal | BPJ-100                                                                                      |
| Cymbal Stand    | CSJ-100                                                                                      |
|                 | Cymbals, Stool and Sticks included                                                           |
| Colour          | Metallic Red                                                                                 |