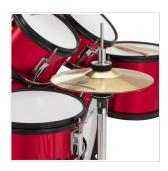

# **JUNIOR KIT 5 PCS DRUM SET BLACK**

The JDK100 series is a Junior kit dedicated to kids who want start playing the drum. The small sizes help kids under 120cm height to play in a comfortable way. The elements are the same as a traditional drumkit: Bassdrum, 2 Toms, Floor Tom and Snare drum. The pack will be supplied with cymbals (8" Hi-Hat & 10" Crash), Drum Stool and Sticks.

### **SPECIFICATIONS**

| Shell dimension | Toms 8",10" - Floor Tom 12" - Bassdrum 16" - Snare 10"                                       |
|-----------------|----------------------------------------------------------------------------------------------|
|                 | Poplar shells                                                                                |
|                 | Adjustable Mini Size Brackets Toms fixing System                                             |
|                 | Soundsation® chrome Hardware                                                                 |
|                 | Double tension rod Lugs (Chrome finishes) - 2x4 on Toms, Floor Tom and Snare and on BassDrum |
| Hi-Hat Stand    | HSJ-100                                                                                      |
| Snare Stand     | SSJ-100                                                                                      |
| Bass Drum Pedal | BPJ-100                                                                                      |
| Cymbal Stand    | CSJ-100                                                                                      |
|                 | Cymbals, Stool and Sticks included                                                           |
| Colour          | Metallic Red                                                                                 |