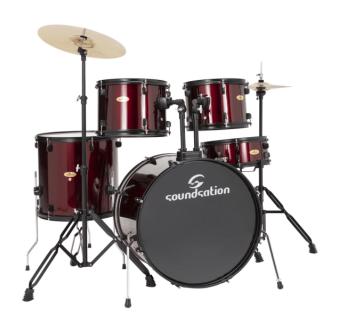

# WRAPPED FINISH WINE RED 5 PCS DRUM SET IN POPLAR

The EDK Series is an Entry Level by SOUNDSATION. This drum is dedicated to drummers who start playing the instrument without give up the features and the dimension of a professional drum kit. The kit is supplied with Cymbals (14" Hi-Hat & 16" Crash), a Drum Throne and the Sticks.

### **KEY FEATURES**

Poplar shells for linear response

Wrapped finishes

7/8" bracket fixing toms system

Hardware SK 100 Series

Low-mass-low profile Lugs for maximum shells resonance

Angled bass drum spurs

Soundsation® Heads

Black Hardware

Included cymbals 14" Hi-Hat and 16" crash

Drum Throne and drumstick included

Wine red finish