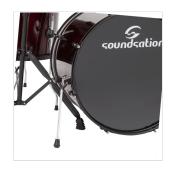

### **KEY FEATURES**

Poplar shells for linear response

Wrapped finishes

7/8" bracket fixing toms system

Hardware SK 100 Series

Low-mass-low profile Lugs for maximum shells resonance

Angled bass drum spurs

Soundsation® Heads

Black Hardware

Included cymbals 14" Hi-Hat and 16" crash

Drum Throne and drumstick included

Wine red finish