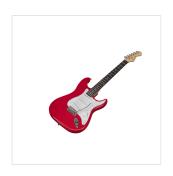

## RIDER GP CAR **ELECTRIC GUITAR PACK - CANDY APPLE RED**

Wanna start your journey in the electric guitar world? Rider GP is the best way to do it! The guitar pack includes a Soundsation Rider-GP electric guitar, a RGP-10 vintage style combo, a clip tuner allowing you to be in tune without cables, a gig bag, 3 picks, cable and strap. All you need is here: now is up to you!

## **KEY FEATURES**

Soundsation Rider-GP guitar: double cutaway basswood body, maple neck, 22 frets eco rosewood fretboard, 3 single coils, 5 positions switch

RGP-10 combo featuring 5" speaker, drive selector, eq, headphone out (10w)

Back lighted clip tuner allowing perfect and fast tuning without cables

Strap

Gig bag

Picks

Cable

Color box

Guitar finish: Candy Apple Red