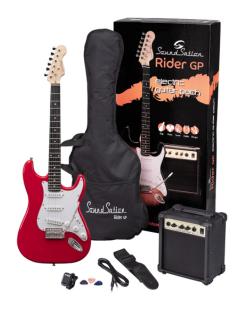

## RIDER GP CAR **ELECTRIC GUITAR PACK - CANDY APPLE RED**

Wanna start your journey in the electric guitar world? Rider GP is the best way to do it! The guitar pack includes a Soundsation Rider-GP electric guitar, a RGP-10 vintage style combo, a clip tuner allowing you to be in tune without cables, a gig bag, 3 picks, cable and strap. All you need is here: now is up to you!

## **KEY FEATURES**

Soundsation Rider-GP guitar: double cutaway basswood body, maple neck, 22 frets eco rosewood fretboard, 3 single coils, 5 positions switch

RGP-10 combo featuring 5" speaker, drive selector, eq, headphone out (10w)

Back lighted clip tuner allowing perfect and fast tuning without cables

Strap

Gig bag

Picks

Cable

Color box

Guitar finish: Candy Apple Red