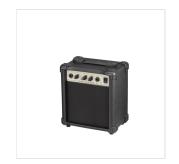

## RIDER GP CAR **ELECTRIC GUITAR PACK - CANDY APPLE RED**

Wanna start your journey in the electric guitar world? Rider GP is the best way to do it! The guitar pack includes a Soundsation Rider-GP electric guitar, a RGP-10 vintage style combo, a clip tuner allowing you to be in tune without cables, a gig bag, 3 picks, cable and strap. All you need is here: now is up to you!

## **KEY FEATURES**

Soundsation Rider-GP guitar: double cutaway basswood body, maple neck, 22 frets eco rosewood fretboard, 3 single coils, 5 positions switch

RGP-10 combo featuring 5" speaker, drive selector, eq, headphone out (10w)