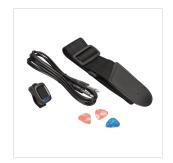

## RIDER GP CAR **ELECTRIC GUITAR PACK - CANDY APPLE RED**

Wanna start your journey in the electric guitar world? Rider GP is the best way to do it! The guitar pack includes a Soundsation Rider-GP electric guitar, a RGP-10 vintage style combo, a clip tuner allowing you to be in tune without cables, a gig bag, 3 picks, cable and strap. All you need is here: now is up to you!

Back lighted clip tuner allowing perfect and fast tuning without cables

Strap

Gig bag

Picks

Cable

Color box

Guitar finish: Candy Apple Red