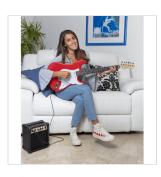

## RIDER GP CAR **ELECTRIC GUITAR PACK - CANDY APPLE RED**

Wanna start your journey in the electric guitar world? Rider GP is the best way to do it! The guitar pack includes a Soundsation Rider-GP electric guitar, a RGP-10 vintage style combo, a clip tuner allowing you to be in tune without cables, a gig bag, 3 picks, cable and strap. All you need is here: now is up to you!

## **KEY FEATURES**

Soundsation Rider-GP guitar: double cutaway basswood body, maple neck, 22 frets eco rosewood fretboard, 3 single coils, 5 positions switch

RGP-10 combo featuring 5" speaker, drive selector, eq, headphone out (10w)

Back lighted clip tuner allowing perfect and fast tuning without cables

Strap

Gig bag

Picks

Cable

Color box

Guitar finish: Candy Apple Red